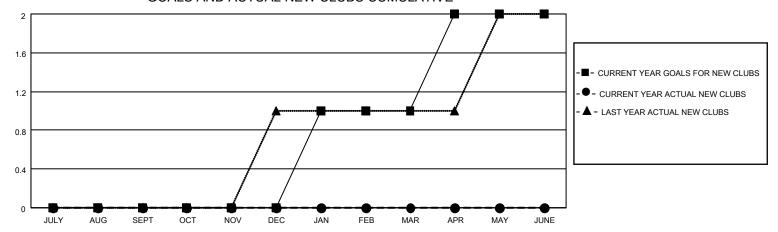

## MONTHLY MEMBERSHIP PROGRESS REPORT

LOCATION BULGARIA District 130 Results as of: 7/31/2023

| Clubs RESULTS FOR 2023-2024 |   |   |   | Members RESULTS FOR 2023-2024 |    |   |   |
|-----------------------------|---|---|---|-------------------------------|----|---|---|
|                             |   |   |   |                               |    |   |   |
| JULY/AUG/SEPT               | 0 | 0 | 0 | JULY/AUG/SEPT                 | 8  | 2 | 5 |
| OCT/NOV/DEC                 | 0 | 0 | 0 | OCT/NOV/DEC                   | 8  | 0 | 0 |
| JAN/FEB/MAR                 | 1 | 0 | 0 | JAN/FEB/MAR                   | 8  | 0 | 0 |
| APR/MAY/JUNE                | 1 | 0 | 0 | APR/MAY/JUNE                  | 10 | 0 | 0 |

## GOALS AND ACTUAL NEW CLUBS CUMULATIVE