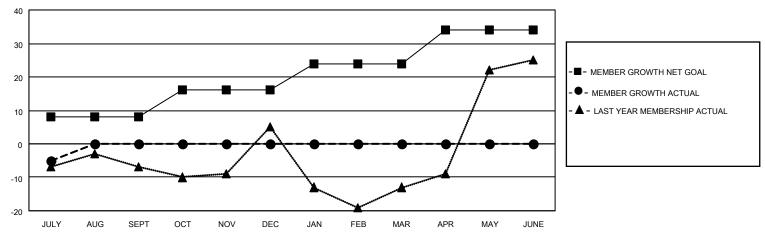

## MONTHLY MEMBERSHIP PROGRESS REPORT

LOCATION BULGARIA District 130 Results as of: 7/31/2023

| Clubs RESULTS FOR 2023-2024 |   |   |   | Members RESULTS FOR 2023-2024 |    |   |   |
|-----------------------------|---|---|---|-------------------------------|----|---|---|
|                             |   |   |   |                               |    |   |   |
| JULY/AUG/SEPT               | 0 | 0 | 0 | JULY/AUG/SEPT                 | 8  | 2 | 5 |
| OCT/NOV/DEC                 | 0 | 0 | 0 | OCT/NOV/DEC                   | 8  | 0 | 0 |
| JAN/FEB/MAR                 | 1 | 0 | 0 | JAN/FEB/MAR                   | 8  | 0 | 0 |
| APR/MAY/JUNE                | 1 | 0 | 0 | APR/MAY/JUNE                  | 10 | 0 | 0 |

## GOALS AND ACTUAL MEMBERS CUMULATIVE

| DROPPED CLUBS: 0 |        | 0 CLUBS OF 35 ADDED 1 OR<br>MORE NEW MEMBERS | GENDER DISTRIBUTION            |                              |  |
|------------------|--------|----------------------------------------------|--------------------------------|------------------------------|--|
|                  |        | MORE NEW MEMBERS                             | MALE<br>FEMALE                 | 299 (43.15%)<br>393 (56.71%) |  |
| DROPPED MEMBERS  |        |                                              | NON BINARY PREFER NOT TO ANSWE | 0 (0.00%)                    |  |
| DECEASED         | 0      |                                              | THEFERMOTION                   | 1 (0.1470)                   |  |
| CLUB CANCELLED   | 0<br>5 | CLICK HERE FOR CUMULATIVE                    | TOTAL FAMILY UNIT MEMBERS      | 73                           |  |
| OTHER TOTAL      | 5      | MEMBERSHIP DATA                              | FAMILY MEMBERS PAYING HA       | LF DUES 38                   |  |
|                  |        |                                              |                                |                              |  |